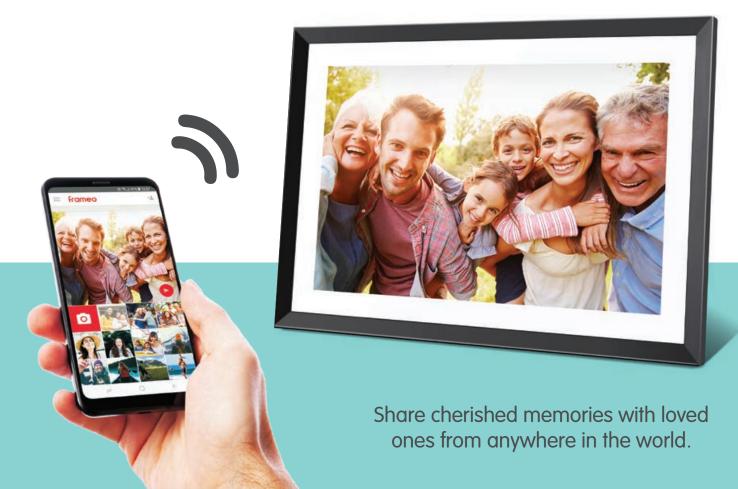

# **10.1" SMART PHOTO FRAME** WITH INSTANT PHOTO SHARING

# **Key Features**

- Includes FRAMEO app for iOS and Android
- Remotely send photos and short videos to the frame from anywhere in the world
- Captions for imagery from App
- 10.1" LED Touchscreen Display
- 1280 x 800px Resolution for clear and vibrant image
- Built-in 16GB storage\*
- Supports Micro SD cards up to 32GB for additional storage (not supplied)
- Automatic photo rotation adjusts the direction for optimal viewing
- Viewing in portrait or landscape mode
- Wall mountable
- Compatible with file formats: JPEG, PNG & MP4
- Multiple languages on both frame and App
- Sleep timer function
- Weather and clock display
- 12 Month warranty

#### A few easy steps

Send to a Frameo photo frame anywhere in the world