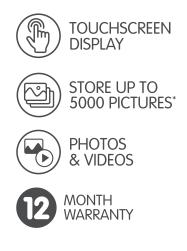

# **Key Features**

- Includes FRAMEO app for iOS and Android
- Remotely send photos and short videos to the frame from anywhere in the world
- Captions for imagery from App
- 10.1" LED Touchscreen Display
- 1280 x 800px Resolution for clear and vibrant image
- Built-in 16GB storage\*
- Supports Micro SD cards up to 32GB for additional storage (not supplied)
- Automatic photo rotation adjusts the direction for optimal viewing
- Viewing in portrait or landscape mode
- Wall mountable
- Compatible with file formats: JPEG, PNG & MP4
- Multiple languages on both frame and App
- Sleep timer function
- Weather and clock display
- 12 Month warranty