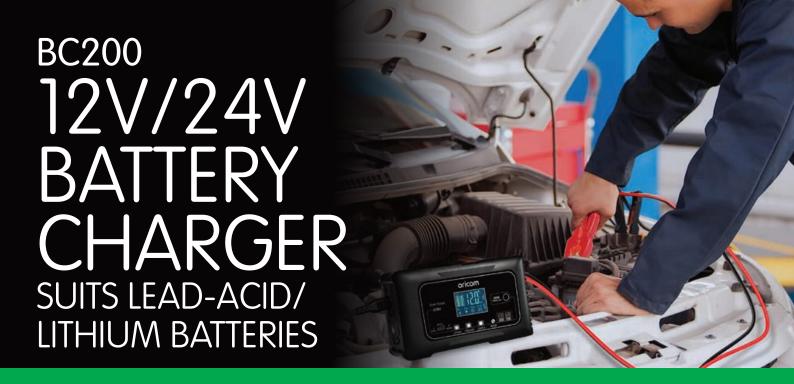

# 12V/24V BATTERY CHARGER SUITS LEAD-ACID/ LITHIUM BATTERIES

Introducing the Oricom BC200 12V/24V Battery Charger and Maintainer – designed for user convenience and long-term battery health. With One-Button, choose between battery types and charge or repair mode. The 3-position switch provides 3 levels of adjustable current for precise battery care.