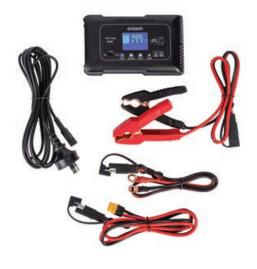

# **PACK CONTENTS**

- 1 x 12/24V Battery charger (BC200)
- 1 x AC Power cord (2M0021)
- 1 x Set of battery clamps (2M0020)
- 1 x Set of eyelet connectors (2M0019)