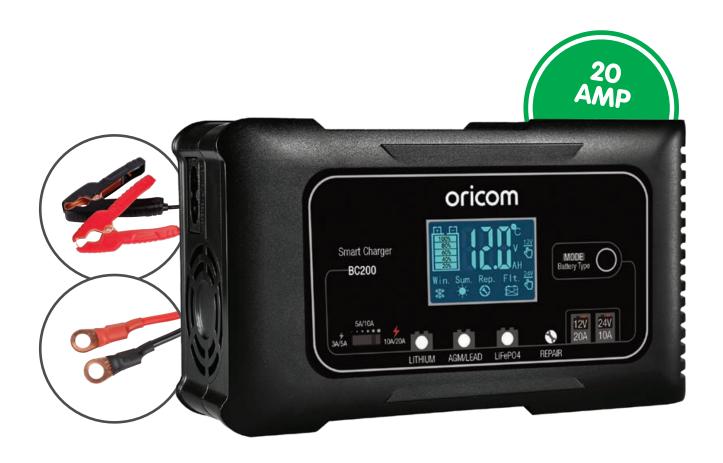

Introducing the Oricom BC200 12V/24V Battery Charger and Maintainer – designed for user convenience and long-term battery health. With One-Button, choose between battery types and charge or repair mode. The 3-position switch provides 3 levels of adjustable current for precise battery care.

## **KEY FEATURES**

- Supports Lithium, Lead-acid (AGM,GEL,SLA,Flooded,EFB) and LiFePo4 batteries
- 7 Stage charging program
- Charging voltage automatically adapts to temperature to prevent over or under-charging
- Repair function to repair old, weak and idle batteries (Lead-acid batteries only)
- Overcharge protection, reverse polarity and short circuit protection
- LCD Screen showing voltage, current, battery power, temperature etc.
- 3 Year warranty

# **TECHNICAL SPECIFICATION**

| Input Voltage                      | AC 220-240V 50/60Hz                                                                                                    |
|------------------------------------|------------------------------------------------------------------------------------------------------------------------|
| Output Voltage                     | 12V setting up to 14.7V<br>24V setting up to 29.4V                                                                     |
| Charging Current                   | 5A (12V)/3A (24V)<br>10A(12V)/5A(24V)<br>20A (12V),10A (24V)                                                           |
| Power                              | Up to 240W                                                                                                             |
| Battery Type                       | All types of 12V/24V Lithium, lead-acid (AGM, GEL, SLA, Flooded, EFB) and LiFePo4 batteries                            |
| Charging Mode                      | Normal / AGM / LiFePO4 / 12V / 24V Repair                                                                              |
| Charging Voltage                   | 12V mode: Normal: 14.7 V / AGM: 14.4v /<br>LiFePO4: 14.6V<br>24V mode: Normal: 29.4 V / AGM: 28.8v /<br>LiFePO4: 29.2V |
|                                    | 12V Float: 14.4V -14.7V/ 12V Repair: 15.6V<br>24V Float: 28.8V -29.4V/ 24V Repair: 31.2V                               |
| Recommended Operating Temperature: | -25 to +60 deg C.                                                                                                      |