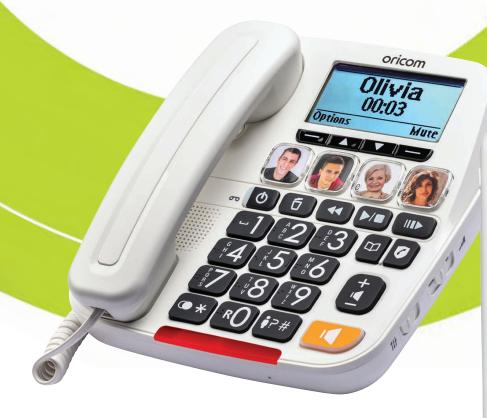

## **CARE920-1**

## AMPLIFIED

PHONE COMBO WITH ANSWERING SYSTEM

## **Key Features**

- Digital answering system
- Loud hands-free speakerphone on handset and base
- 4 Picture dialling photo ID's
- Amplified phone with boosted volume
- Extra loud ringer
- Talking digits
- 30 Minute answering machine with slow playback function
- Large blue backlit display
- Caller ID with 50 number call log
- 100 Name & number phone book
- 12 Ringtones (5 classical + 7 polyphonic)
- Hearing aid and T-coil compatible
- Visual ring indicator
- Instant call blocking
- Multi handset capable (Connect up to 4 handsets CARE920HS additional handsets sold separately)
- 3 x AAA rechargeable batteries (included)