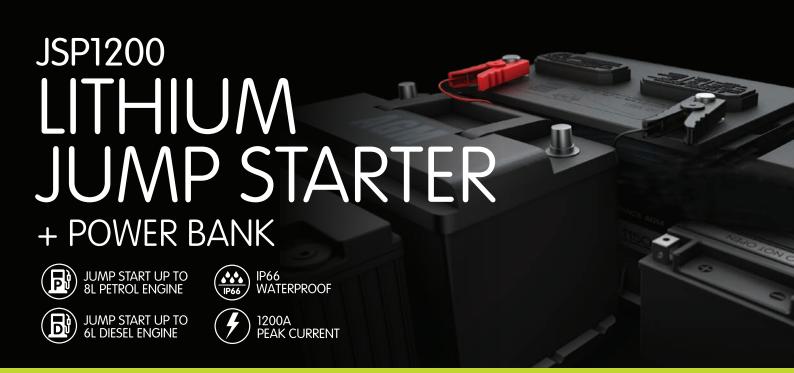

The waterproof JSP1200 lithium jump starter has been designed as a portable roadside assistant, including the capability of jump starting a vehicle, convenient USB ports for smart device charging on the run.

## **KEY FEATURES**

- Designed to jump start up to 8L petrol engines and up to 6L diesel engines
- Charge phones, tablets and all USB devices
- LED torch
- IP66 Water and dust proof
- Universal 12V clamps