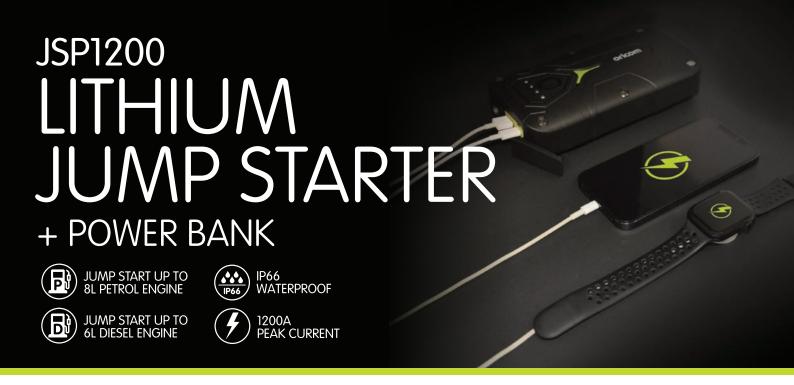

The waterproof JSP1200 lithium jump starter has been designed as a portable roadside assistant, including the capability of jump starting a vehicle, convenient USB ports for smart device charging on the run.

## **KEY FEATURES**

- Designed to jump start up to 8L petrol engines and up to 6L diesel engines
- Charge phones, tablets and all USB devices
- LED torch
- IP66 Water and dust proof
- Universal 12V clamps