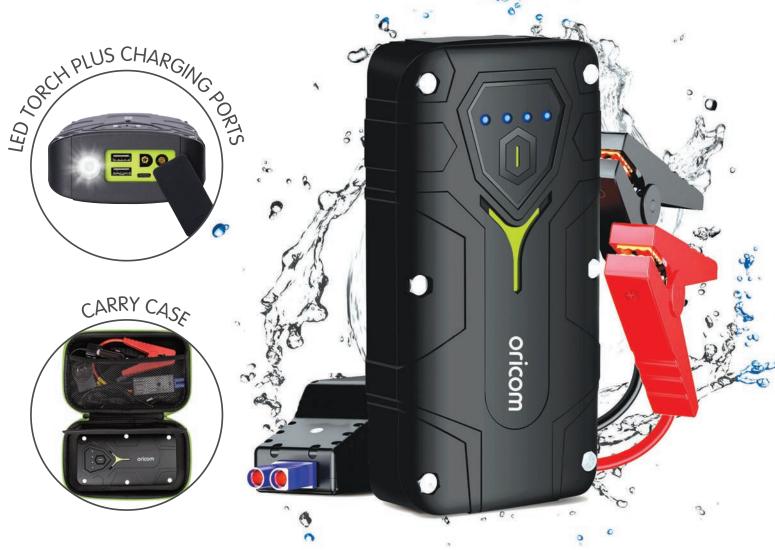

## **KEY FEATURES**

- Designed to jump start up to 8L petrol engines and up to 6L diesel engines
- Charge phones, tablets and all USB devices
- LED torch
- IP66 Water and dust proof
- Universal 12V clamps

## **PACK CONTENTS**

- 1 x JSP1200 Jump starter
- 1 x Smart battery clamp
- 1 x USB-A to USB-C cable
- 1 x USB-C to USB-C cable
- 1 x AC Charger
- 1 x 12V Car charger
- 1 x User manual
- 1 x Carry case