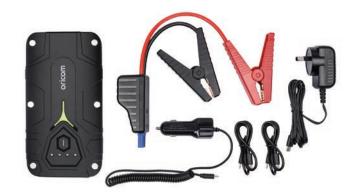

## **PACK CONTENTS**

- 1 x JSP1200 Jump starter
- 1 x Smart battery clamp
- 1 x USB-A to USB-C cable
- 1 x USB-C to USB-C cable
- 1 x AC Charger
- 1 x 12V Car charger
- 1 x User manual
- 1 x Carry case