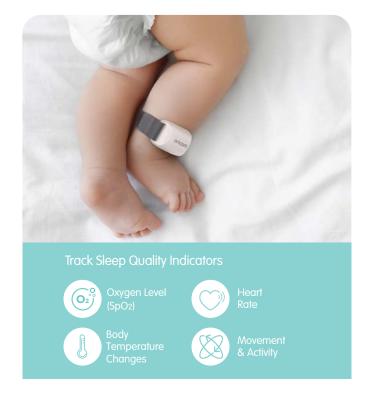

## **GUARDIAN PRO** Oricom hubble **SLEEP TRACKER**

Peace of mind starts here.

Protective Case Included

Cable Management

Digital Pan, Tilt and Zoom

Room **Temperature** Sesnsor

Recordings Live on The Cloud for 24 Hours

Preloaded Lullabies & Natural Soothing Sounds

Infrared Night Vision

Up to 300m Range <sup>2</sup>

Full HD Live Streaming 1

Works with Google Assistant and Amazon Alexa 3

Two-Way Talk

Magnetic Mount on Camera Base

High Sensitivity Microphone

Year Warranty