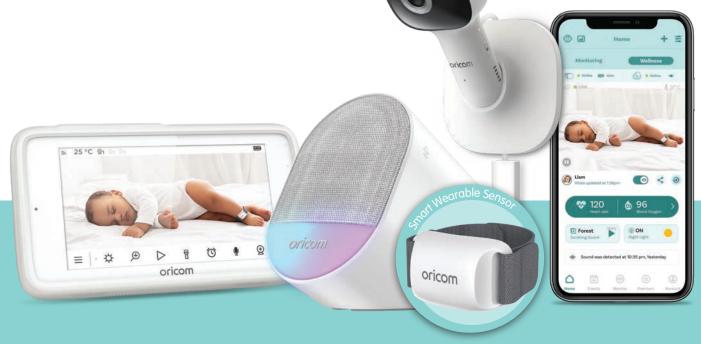

## **GUARDIAN PRO** Oricom hubble **SLEEP TRACKER**

Peace of mind starts here.

Protective Case Included

Cable Management

Digital Pan, Tilt and Zoom

Room **Temperature** Sesnsor

Recordings Live on The Cloud for 24 Hours

Preloaded Lullabies & Natural Soothing Sounds

Infrared Night Vision

Up to 300m Range <sup>2</sup>

Full HD Live Streaming 1

Works with Google Assistant and Amazon Alexa 3

Two-Way Talk

Magnetic Mount on Camera Base

High Sensitivity Microphone

Year Warranty