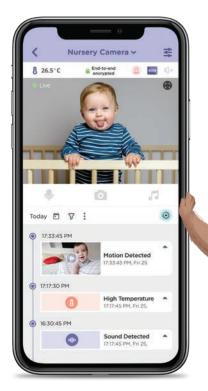

## **GUARDIAN PRO** Oricom hubble **SLEEP TRACKER**

Peace of mind starts here.

Protective Case Included

Cable Management

Digital Pan, Tilt and Zoom

Room **Temperature** Sesnsor

Recordings Live on The Cloud for 24 Hours

Preloaded Lullabies & Natural Soothing Sounds

Infrared Night Vision

Up to 300m Range <sup>2</sup>

Full HD Live Streaming 1

Works with Google Assistant and Amazon Alexa 3

Two-Way Talk

Magnetic Mount on Camera Base

Peace of mind starts here.

Recordings Live on The Cloud for 24

Follow Along on Their Journey

Set Your BabyZone & Receive Activity

Nursery Rhymes, Bedtime Stories & Personalised Recordings

Unlimited Live **Streaming Ensures** You're Always Connected<sup>4</sup>