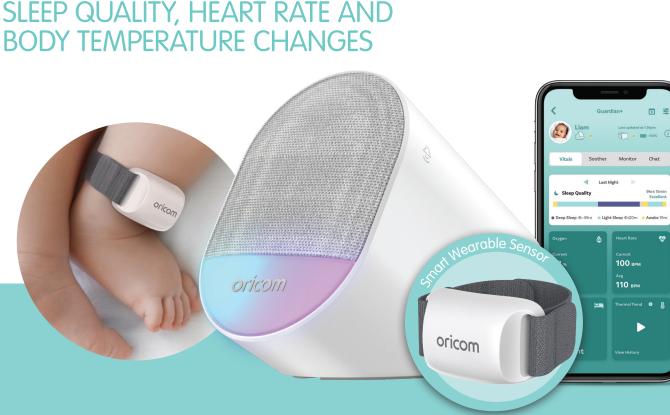

## **GUARDIAN+** oricom **SLEEP TRACKER** + SMART MONITOR TRACKS BLOOD OXYGEN LEVELS, SLEEP QUALITY, HEART RATE AND

Powered by

🛟 hubble

connected

Peace of mind starts here.