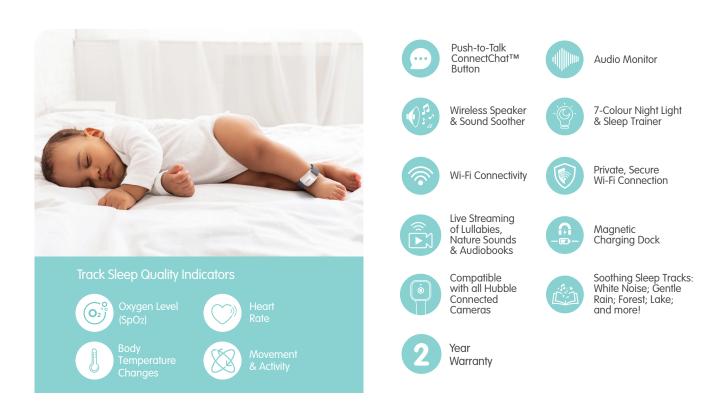

## Hubble for Life

Hubble will always be by your side. More than just monitoring, the app features exclusive content from Hubble The Bear, nursery rhymes, narrated children's books, and tools to capture your baby's biggest milestones.