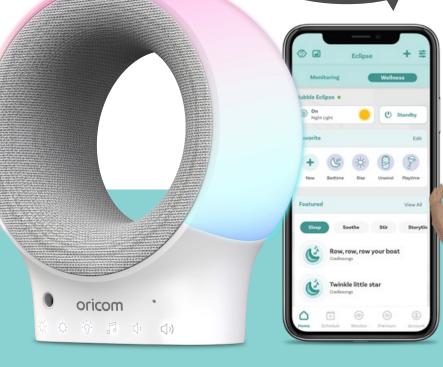

## **HubbleClub for Partners**

Create a personalised sleep routine with the 7-colour night light and sleep trainer. Control soothing sounds, lullabies, and more from the HubbleClub for Partners App! Easily set and manage a time-torise point to help build consistency in your little one's waking habits. Eclipse also serves as an audio monitor, and sends live activity notifications to your compatible smart device. The Eclipse will help you and your baby get the sleep you need. .