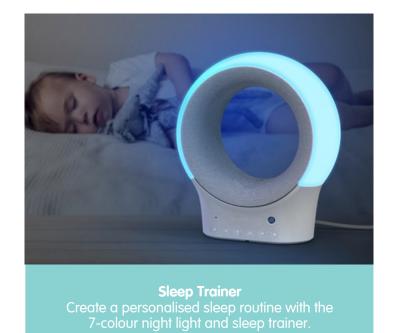

## **HubbleClub for Partners**

Create a personalised sleep routine with the 7-colour night light and sleep trainer. Control soothing sounds, lullabies, and more from the HubbleClub for Partners App! Easily set and manage a time-torise point to help build consistency in your little one's waking habits. Eclipse also serves as an audio monitor, and sends live activity notifications to your compatible smart device. The Eclipse will help you and your baby get the sleep you need. .