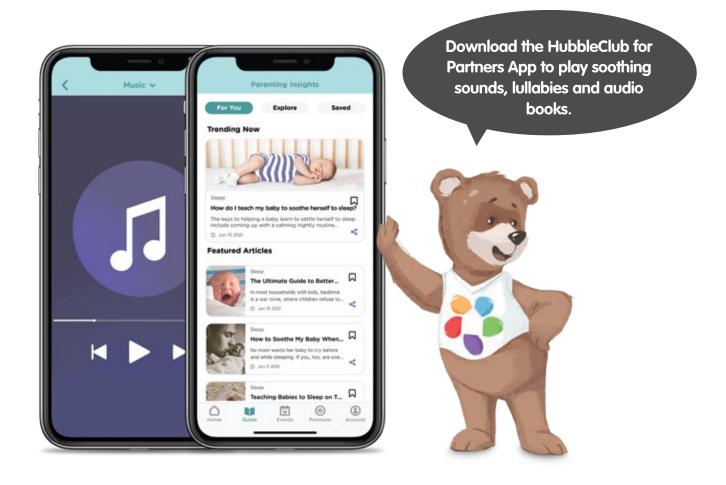

## **HubbleClub for Partners**

Create a personalised sleep routine with the 7-colour night light and sleep trainer. Control soothing sounds, lullabies, and more from the HubbleClub for Partners App! Easily set and manage a time-torise point to help build consistency in your little one's waking habits. Eclipse also serves as an audio monitor, and sends live activity notifications to your compatible smart device. The Eclipse will help you and your baby get the sleep you need. .