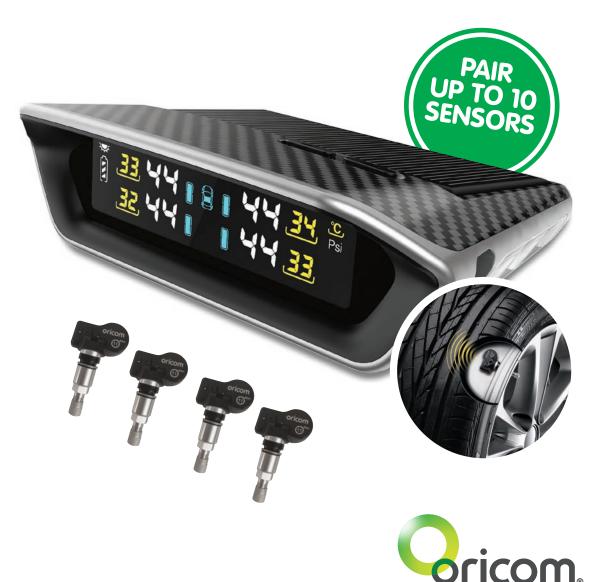

# TPS10-4I TYRE PRESSURE MONITORING SYSTEM INCLUDING 4 INTERNAL SENSORS

This Tyre Pressure Monitoring System includes 4 Internal sensors, but has the capability of simultaneously running up to 10 sensors through the solar powered LCD <u>display unit</u>.

# TPS10-4I TYRE PRESSURE MONITORING SYSTEM INCLUDING 4 INTERNAL SENSORS

## PACK CONTENTS

- 1 x Solar LCD Display
- 4 x Internal Tyre Sensors
- 4 x Dustproof Covers
- 1 x Anti-Slip Mat

### **KEY FEATURES**

- Solar powered display unit
- Long lasting display unit battery life
- Wireless transmission between sensor and display unit
- Adjustable threshold value
- Auto brightness on display
- Real time monitoring with pressure and temperature at a glance
- Compact design
- Visual and audio alarm
- Optional micro USB input
- Intelligent sleeping mode for power saving
- Easy to install
- High/ low pressure warning
- Sensor failure warning
- 12 Month warranty