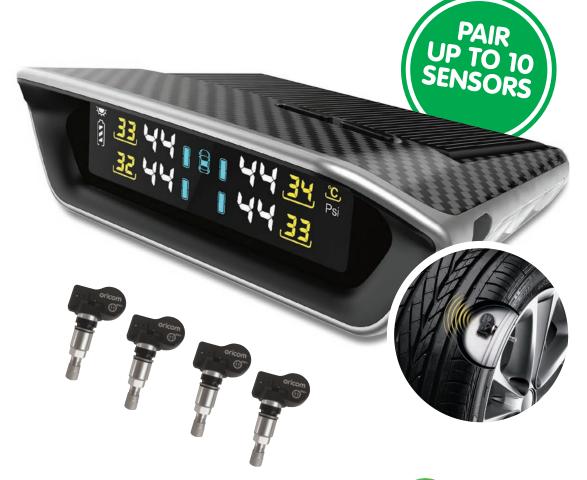

This Tyre Pressure Monitoring System includes 4 Internal sensors, but has the capability of simultaneously running up to 10 sensors through the solar powered LCD display unit.

Fast / Slow leakage warning

High / Low pressure warning

High tyre temperature warning

Solar powered LCD display

### **KEY FEATURES**

- Solar powered display unit
- Long lasting display unit battery life
- Wireless transmission between sensor and display unit
- Adjustable threshold value
- Auto brightness on display
- Real time monitoring with pressure and temperature at a glance
- Compact design
- Visual and audio alarm
- Optional micro USB input
- Intelligent sleeping mode for power saving
- Easy to install
- High/ low pressure warning
- Sensor failure warning
- 12 Month warranty

## **PACK CONTENTS**

- 1 x Solar LCD Display
- 4 x Internal Tyre Sensors
- 4 x Dustproof Covers
- 1 x Anti-Slip Mat