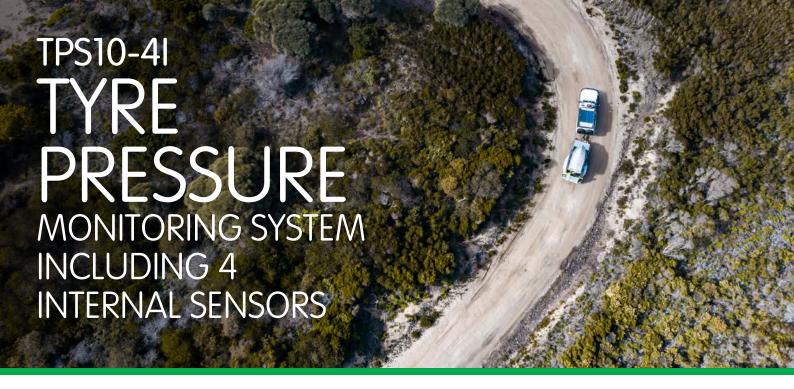

This Tyre Pressure Monitoring System includes 4 Internal sensors, but has the capability of simultaneously running up to 10 sensors through the solar powered LCD display unit.

Fast / Slow leakage warning

## **PACK CONTENTS**

- 1 x Solar LCD Display
- 4 x Internal Tyre Sensors
- 4 x Dustproof Covers
- 1 x Anti-Slip Mat