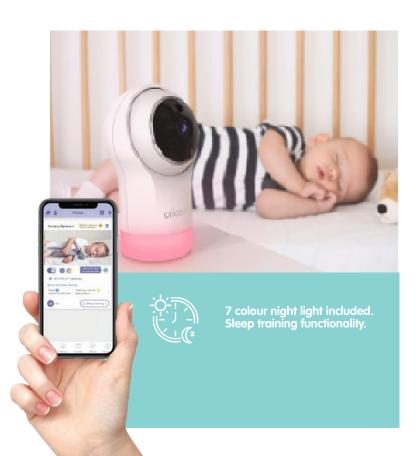

#### **OBH930** Key Features:

Remote Motorised Pan, Tilt and Zoom

Temperature Sensor

Recordings Live on The Cloud for 24 Hours

Preloaded Lullabies & Natural Soothing Sounds

Infrared Night Vision

Up to 300m Range <sup>2</sup>

Full HD Live Streaming <sup>1</sup>

Magnetic Mount on Camera Base

Two-Way Talk

Year Warranty