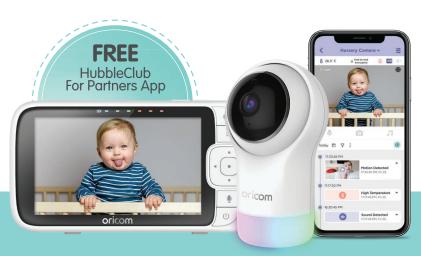

## **HubbleClub** for Partners

Hubble will always be by your side. More than just monitoring, the app features exclusive content from Hubble The Bear, nursery rhymes, narrated children's books, and tools to capture your baby's biggest milestones.

Peace of mind starts here.

Recordings Live on The Cloud for 24

Follow Along on Their Journey

Set Your BabyZone & Receive Activity Alerts

Nursery Rhymes, Bedtime Stories & Personalised Recordings

**Unlimited Live** Streaming Ensures You're Always Connected<sup>4</sup>

Your Custom Parenting Guide

Set Your Own Schedule

Keep & Share **Every Precious** 

Download the HubbleClub for Partners App to get started and access all of these features.

(1) On viewing devices capable of displaying 1080p. (2) Line of sight. (3) Operating system dependent. (4) Requires wireless connection to the internet and a compatible viewing device. © 2021 Hubble Connected. All rights reserved. App Store is a service mark of Apple Inc. Google Play is a trademark of Google Inc. Wi-Fi is a trademark of the Wi-Fi Alliance. All other trademarks are the property of their respective owners. The actual product may vary slightly from the photograph. Screen images are simulated. Oricom® is the registered trade mark of Oricom Holdings Pty Ltd.