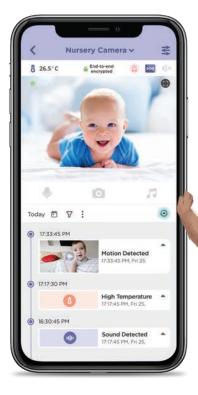

Peace of mind starts here.

Recordings Live on The Cloud for 24

Follow Along on Their Journey

Set Your BabyZone & Receive Activity Alerts

Nursery Rhymes, Bedtime Stories & Personalised Recordings

**Unlimited Live** Streaming Ensures You're Always Connected<sup>4</sup>