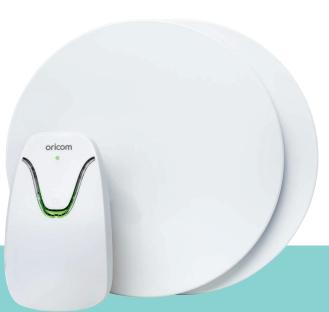

#### **BABYSENSE7** Key Features:

TWO ACTIVE SENSOR PADS

MONITORS BREATHING MOVEMENT RATE

ALARMS WHEN BREATHING SLOWS OR STOPS

YEAR WARRANTY