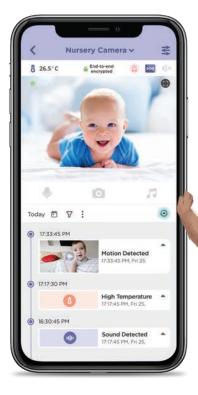

## **HubbleClub** for Partners

Hubble will always be by your side. More than just monitoring, the app features exclusive content from Hubble The Bear, nursery rhymes, narrated children's books, and tools to capture your baby's biggest milestones.

Peace of mind starts here.

Recordings Live on The Cloud for 24

Follow Along on Their Journey

Set Your BabyZone & Receive Activity Alerts

Nursery Rhymes, Bedtime Stories & Personalised Recordings

**Unlimited Live** Streaming Ensures You're Always Connected<sup>4</sup>

Your Custom Parenting Guide

Set Your Own Schedule

Keep & Share **Every Precious** 

Download the HubbleClub for Partners App to get started and access all of these features.

(1) On viewing devices capable of displaying 1080p. (2) Line of sight. (3) Operating system dependent. (4) Requires wireless connection to the internet and a compatible viewing device. © 2021 Hubble Connected. All rights reserved. App Store is a service mark of Apple Inc. Google Play is a trademark of Google Inc. Wi-Fi is a trademark of the Wi-Fi Alliance. All other trademarks are the property of their respective owners. The actual product may vary slightly from the photograph. Screen images are simulated. Oricom® is the registered trade mark of Oricom Holdings Pty Ltd.