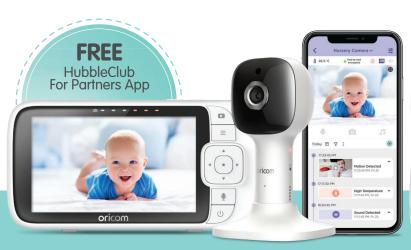

## **HubbleClub** for Partners

Hubble will always be by your side. More than just monitoring, the app features exclusive content from Hubble The Bear, nursery rhymes, narrated children's books, and tools to capture your baby's biggest milestones.

Peace of mind starts here.

Recordings Live on The Cloud for 24

Follow Along on Their Journey

Set Your BabyZone & Receive Activity Alerts

Nursery Rhymes, Bedtime Stories & Personalised Recordings

**Unlimited Live** Streaming Ensures You're Always Connected<sup>4</sup>

Your Custom Parenting Guide

Set Your Own Schedule

Keep & Share **Every Precious** 

Download the HubbleClub for Partners App to get started and access all of these features.

(1) On viewing devices capable of displaying 1080p. (2) Line of sight. (3) Operating system dependent. (4) Requires wireless connection to the internet and a compatible viewing device. © 2021 Hubble Connected. All rights reserved. App Store is a service mark of Apple Inc. Google Play is a trademark of Google Inc. Wi-Fi is a trademark of the Wi-Fi Alliance. All other trademarks are the property of their respective owners. The actual product may vary slightly from the photograph. Screen images are simulated. Oricom® is the registered trade mark of Oricom Holdings Pty Ltd.