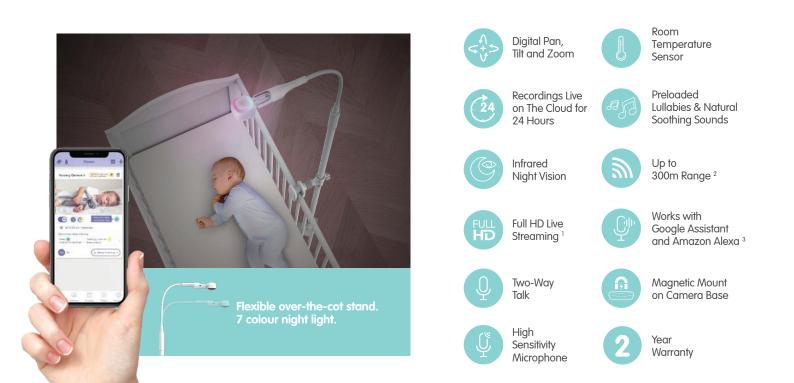

Peace of mind starts here.

Nursery Camera

End-to-end

800

ň

₿ 26.5°C

.8,

Unlimited Live Streaming Ensures You're Always

| Today<br>Start tracking again         | Growth  | 0 |
|---------------------------------------|---------|---|
| 2 minutes ago<br>Start tracking again | Feeding | ô |
| 1 day ago<br>Start tracking again     | Diaper  | 0 |
| No Event<br>Start tracking again      | Pumping | 0 |

Age (months) ● 5% ● 25% ● 50% ● 75% ● 55% ● Child Growth

Why Make Baby Sleep Hard? We Can Help!

y Sleep Help - The y Sleep Site

ulid

Follow Along on

Nursery Rhymes,

Bedtime Stories

& Personalised