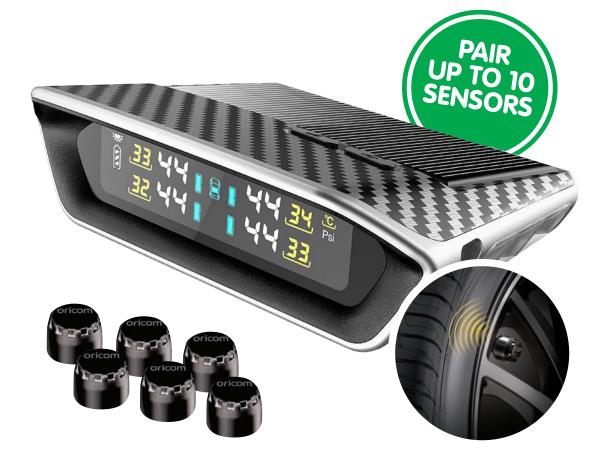

This Tyre Pressure Monitoring System includes 6 External sensors, but has the capability of simultaneously running up to 10 sensors through the solar powered LCD display unit.

Fast / Slow leakage warning

# PACK CONTENTS

- 1 x Solar LCD Display
- 6 x External Tyre Sensors
- 7 x Washers
- 7 x Nuts
- 6 x Dustproof Covers
- 1 x Anti-Slip Mat
- 1 x Sensor Tool
- 1 x Spanner