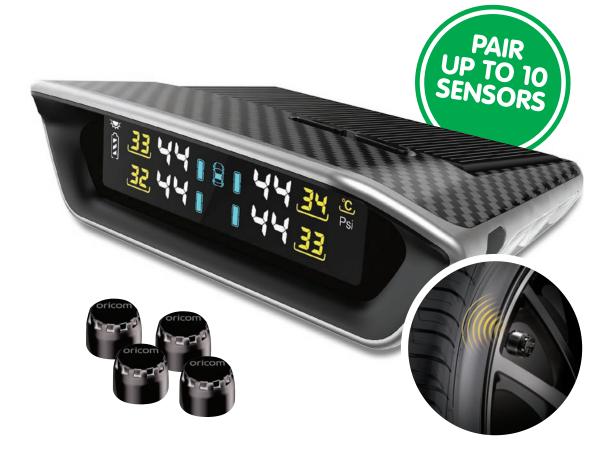

This Tyre Pressure Monitoring System includes 4 External sensors, but has the capability of simultaneously running up to 10 sensors through the solar powered LCD display unit.

Fast / Slow leakage warning

## **KEY FEATURES**

- Solar powered display unit
- Long lasting display unit battery life
- Wireless transmission between sensor and display unit
- Adjustable threshold value
- Auto brightness on display
- Real time monitoring with pressure and temperature at a glance
- Compact design
- Visual and audio alarm
- Optional micro USB input
- Intelligent sleeping mode for power saving
- Easy to install
- High/ low pressure warning
- Sensor failure warning
- 12 Month warranty

## **PACK CONTENTS**

- 1 x Solar LCD Display
- 4 x External Tyre Sensors
- 5 x Washers
- 5 x Nuts
- 4 x Dustproof Covers
- 1 x Anti-Slip Mat
- 1 x Sensor Tool
- 1 x Spanner