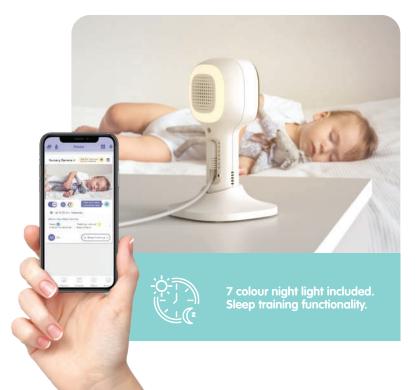

## Peace of mind starts here.

Recordings Live on The Cloud for 24 Hours

Temperature Sensor

Infrared Night Vision

Preloaded Lullabies & Natural Soothing Sounds

Full HD Live Streaming <sup>1</sup>

Works with Google Assistant and Amazon Alexa <sup>3</sup>

Peace of mind starts here.

Recordings Live on The Cloud for 24

Follow Along on Their Journey

Set Your BabyZone & Receive Activity Alerts

Nursery Rhymes, Bedtime Stories & Personalised Recordings

**Unlimited Live** Streaming Ensures You're Always Connected<sup>4</sup>