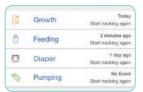

Peace of mind starts here.

Recordings Live on The Cloud for 24

Follow Along on Their Journey

Set Your BabyZone & Receive Activity Alerts

Nursery Rhymes, Bedtime Stories & Personalised Recordings

**Unlimited Live** Streaming Ensures You're Always Connected<sup>4</sup>

Your Custom Parenting Guide

Set Your Own Schedule

Keep & Share **Every Precious** 

Download the HubbleClub for Partners App to get started and access all of these features.

(1) On viewing devices capable of displaying 1080p. (3) Operating system dependent. (4) Requires wireless connection to the internet and a compatible viewing device.