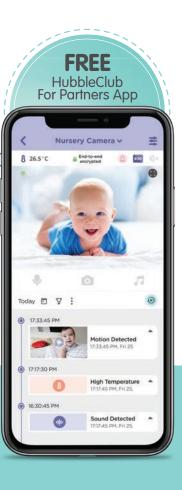

## **HubbleClub** for Partners

Hubble will always be by your side. More than just monitoring, the app features exclusive content from Hubble The Bear, nursery rhymes, narrated children's books, and tools to capture your baby's biggest milestones.

Peace of mind starts here.

Recordings Live on The Cloud for 24

Follow Along on Their Journey

Set Your BabyZone & Receive Activity Alerts

Nursery Rhymes, Bedtime Stories & Personalised Recordings

**Unlimited Live** Streaming Ensures You're Always Connected<sup>4</sup>

Your Custom Parenting Guide

Set Your Own Schedule

Keep & Share **Every Precious** 

Download the HubbleClub for Partners App to get started and access all of these features.

(1) On viewing devices capable of displaying 1080p. (3) Operating system dependent. (4) Requires wireless connection to the internet and a compatible viewing device.