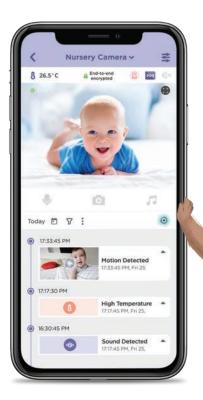

## Peace of mind starts here.

Recordings Live on The Cloud for 24 Hours

Temperature Sensor

Infrared Night Vision

Preloaded Lullabies & Natural Soothing Sounds

Full HD Live Streaming <sup>1</sup>

Works with Google Assistant and Amazon Alexa <sup>3</sup>

Peace of mind starts here.

Recordings Live on The Cloud for 24

Follow Along on Their Journey

Set Your BabyZone & Receive Activity Alerts

Nursery Rhymes, Bedtime Stories & Personalised Recordings

**Unlimited Live** Streaming Ensures You're Always Connected<sup>4</sup>

Your Custom Parenting Guide

Set Your Own Schedule

Keep & Share **Every Precious** 

Download the HubbleClub for Partners App to get started and access all of these features.

(1) On viewing devices capable of displaying 1080p. (3) Operating system dependent. (4) Requires wireless connection to the internet and a compatible viewing device.