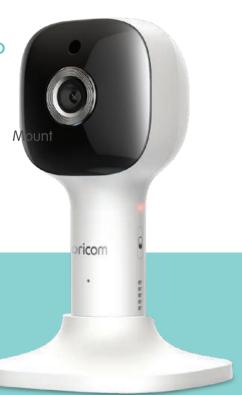

## HD SMART CAMERA WITH REMOTE ACCESS

COMPATIBLE WITH
OBH430/500/650P/643P
BABY MONITOR

## Peace of mind starts here.

Recordings Live on The Cloud for 24 Hours

Temperature Sensor

Infrared Night Vision

Preloaded Lullabies & Natural Soothing Sounds

Full HD Live Streaming <sup>1</sup>

Works with Google Assistant and Amazon Alexa <sup>3</sup>

Two-Way Talk

Magnetic Mount on Camera Base

High Sensitivity Microphone

Year Warranty