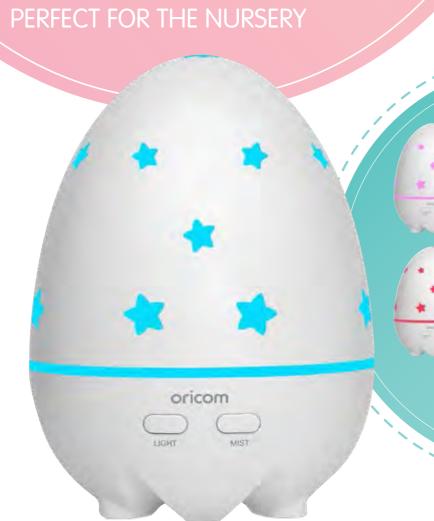

AROMA DIFFUSER NIGHT LIGHT

The AD50 utilises modern ultrasonic technology and easy-to-use controls to create a soothing environment in the nursery for both parent and child. Simply add your favourite essential oil\* and select your choice of softly coloured night light, and a peaceful and aromatic oasis awaits.

## **Features**

- Ultrasonic Cool Mist (no heat source)
- Multi-colour night light
- 160ml water capacity
- 3-6 hours running time
- Interval mist setting (10sec diffusing/10sec pause)
- Auto switch off on low water level
- Mist and lamp controlled independently
- Can operate with no light
  \*Essential oil not supplied.