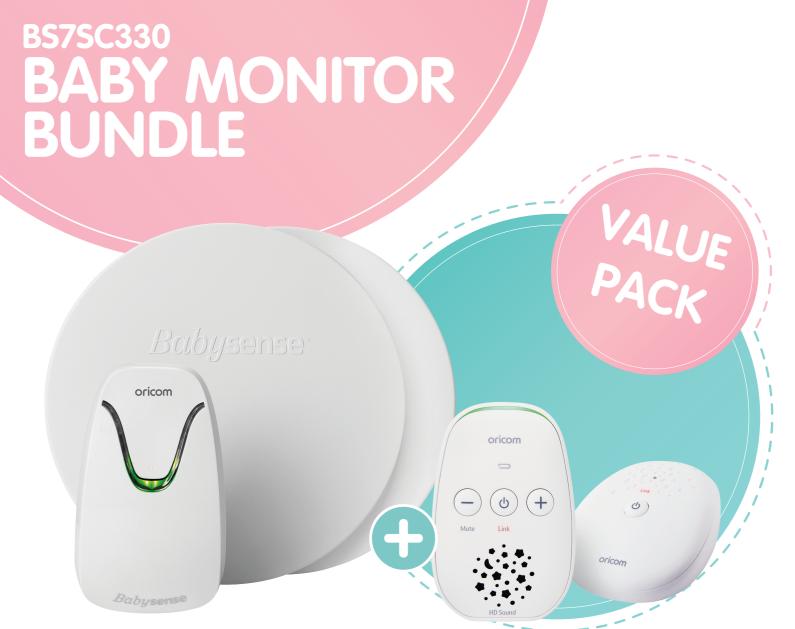

## INFANT BREATHING MOVEMENT MONITOR

## **Features**

- Continually monitors the breathing movement rate of your sleeping baby
- An audible and visual alarm is activated if your baby's breathing movement slows to a rate of less than 10 breaths per minute or cannot be detected for more than 20 seconds\*
- The control unit connects to sensor pads placed under your baby's mattress
- Comfortable and unobtrusive passive sensors have no direct contact with your baby, and cannot limit or obstruct movement
- Babysense7 requires 4 AA Alkaline Batteries (not supplied)
- 2 year Warranty

## DIGITAL AUDIO BABY MONITOR

ZERO INTERFERENCE

## **Features**

- Hi-definition sound
- Sound sensitive light display
- Mute function
- Fully adjustable digital volume control
- Out of range/low battery warning
- Rechargeable batteries (supplied)
- In-use time up to 16 hours
- 3 year warranty