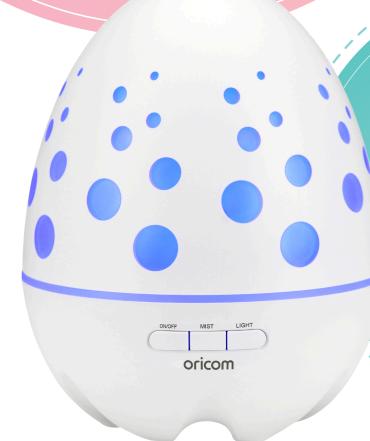

The AD100 utilises modern ultrasonic technology and easy-to-use controls to create a soothing environment in the nursery for both parent and child. Simply add your favourite essential oil\* and select your choice of softly coloured night light, and a peaceful and aromatic oasis awaits.

## **Features**

- Ultrasonic Cool Mist (no heat source)
- Multi-colour night light
- 400ml water capacity
- Adjustable mist (3 levels)
- Timer function (1hr/2hr/3hr)
- Auto switch off on low water level
- Mist and lamp controlled independently
- Can operate with no light