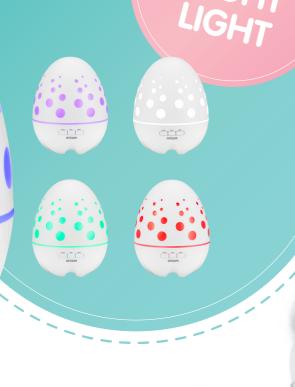

## **Features**

- Ultrasonic Cool Mist (no heat source)
- Multi-colour night light
- 400ml water capacity
- Adjustable mist (3 levels)
- Timer function (1hr/2hr/3hr)
- Auto switch off on low water level
- Mist and lamp controlled independently
- Can operate with no light