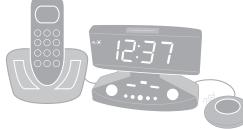

## Connecting to a Phone

You can connect the Jumbo Alarm Clock and Shaker to your existing phone so that you can clearly hear and see any incoming calls. Once connected the alarm clock provides a loud ringer and flashing strobe when activated by an incoming call and/or an alarm alert. The vibrating shaker rests under your pillow and its powerful shaking action wakes even the deepest sleeper when activated by a call or the alarm.