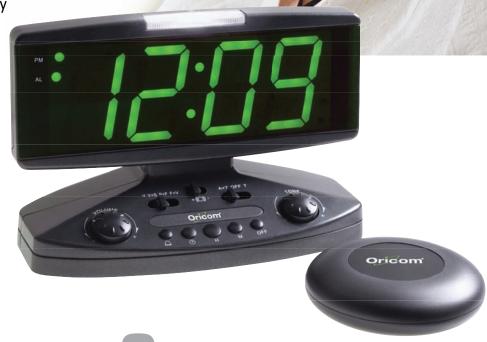

## **WNS1**

Jumbo Alarm Clock & Shaker

- Vibrating shaker alarm
- Extra bright flashing strobe
- Telephone ringer amplification
- Large easy to read display
- 24 hour alarm clock
- Extra loud adjustable volume (+ 95 dB max.) and tone control
- 4 alarm options
  - Shaker
  - Shaker + sound
  - Sound + flash
  - Flash + shaker

## Using the Jumbo Alarm Clock and Shaker

As a stand-alone alarm clock, the Jumbo Alarm Clock and Shaker provides a loud ringer, flashing strobe light and a vibrating shaker when the alarm is activated.