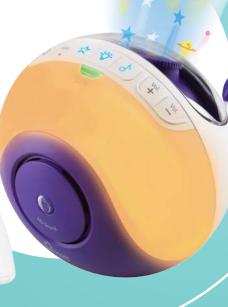

#### **Baby Unit**

- Soothing "starry night" ceiling projection
- Nursery room temperature sensor
- 19 true tone melodies including classical, lullabies and nature sounds
- Soft comforting adjustable night light
- Play your choice of music through the MP3/CD audio sourcet