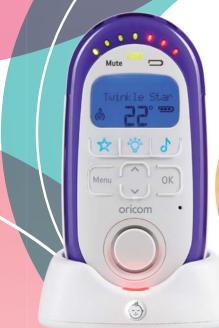

#### Parent Unit

- Nursery room temperature monitoring with alarm function
- Sound sensitive light display
- Vibration alert
- · Clock with alarm function to set feed times Easy to read blue backit display
- Hi-definition sound
- Convenient torch variable mute function
- Parent talk back
- Fully adjustable digital volume control
- Adjustable microphone sensitivity
- Charging cradle and belt clip included
- Rechargeable batteries (supplied)