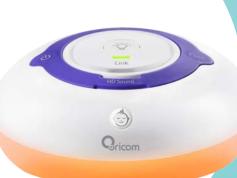

## **Key Features**

- Soft comforting adjustable night light
- Parent talk back
- Fully portable
- Sound sensitive light display
- Fully adjustable digital volume control
- Paging function
- High definition sound
- Out of range / battery low warning
- Charging cradle
- Rechargeable batteries (supplied)
- Belt clip included