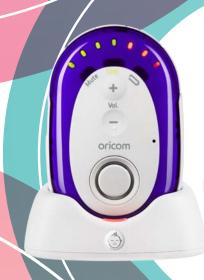

## **Key Features**

- Soft comforting adjustable night light
- Parent talk back
- Fully portable
- Sound sensitive light display
- Fully adjustable digital volume control
- Paging function
- High definition sound
- Out of range / battery low warning
- Charging cradle
- Rechargeable batteries (supplied)
- Belt clip included