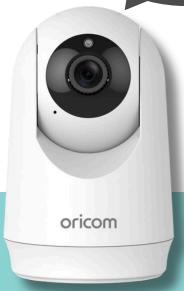

## There's an Oricom for Everyone.

The SC640 6" Video Baby Monitor has a large colour LCD display, motorised pan-tilt camera, and parent talk back. It offers room temperature alerts, soothing lullabies, a feeding timer, and up to 18 hours of battery life in power save mode. With multi-camera capability (additional cameras sold separately) and a convenient desk stand, the SC640 is ideal for modern parents.

## **Key Features**

- Large 6" colour LCD display
- Motorised pan-tilt camera
- Parent talk back
- Room temperature display and alert
- Soothing Iullabies and nature sounds
- Rechargeable lithium battery included (Parent Unit)
- Feeding timer
- Multi-camera capable (additional cameras sold separately)
- · Convenient desk stand
- Up to 18hrs battery life (with power save enabled)