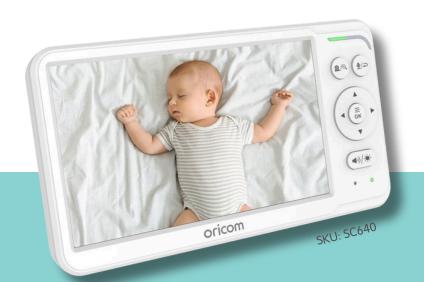

## There's an Oricom for Everyone.

The SC640 6" Video Baby Monitor has a large colour LCD display, motorised pan-tilt camera, and parent talk back. It offers room temperature alerts, soothing lullabies, a feeding timer, and up to 18 hours of battery life in power save mode. With multi-camera capability (additional cameras sold separately) and a convenient desk stand, the SC640 is ideal for modern parents.

## **Key Features**

- Large 6" colour LCD display
- Motorised pan-tilt camera
- Parent talk back
- Room temperature display and alert
- Soothing Iullabies and nature sounds
- Rechargeable lithium battery included (Parent Unit)
- Feeding timer
- Multi-camera capable (additional cameras sold separately)
- · Convenient desk stand
- Up to 18hrs battery life (with power save enabled)