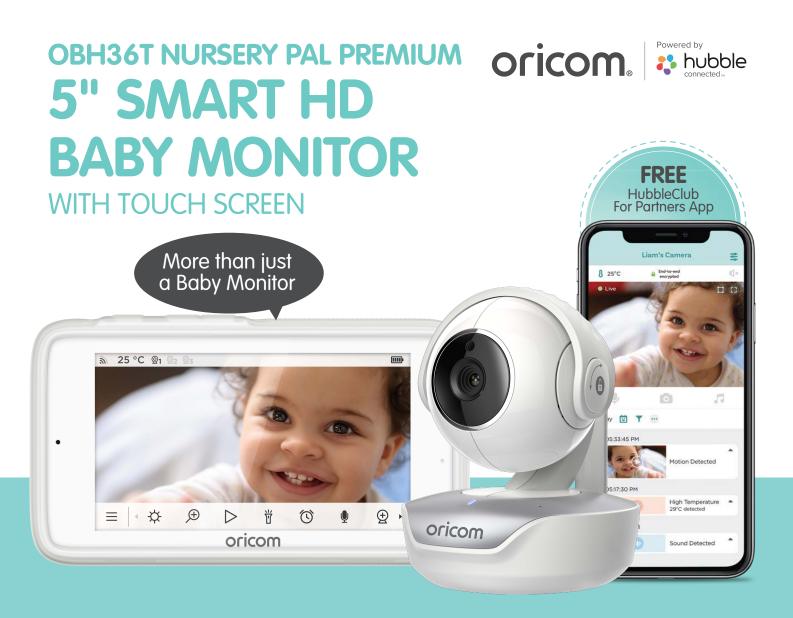

## Peace of mind starts here.

Remote Motorised Pan, Tilt and Zoom

Protective Case Included

Recordings Live on The Cloud for 24 Hours

Preloaded Lullabies & Natural Soothing Sounds

Infrared Night Vision

Up to 300m Range <sup>2</sup>

HD Live Streamina <sup>1</sup>

Works with Google Assistant and Amazon Alexa <sup>3</sup>

Two-Way Talk

Support Flexible Grip for Multipurpose Mounting

High Sensitivity Microphone

Year Warranty