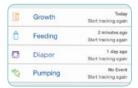

Peace of mind starts here.

Recordings Live on The Cloud for 24 Hours

Follow Along on Their Journey

Set Your BabyZone & Receive Activity Alerts

Nursery Rhymes, Bedtime Stories & Personalised Recordings

Unlimited Live Streaming Ensures You're Always Connected<sup>4</sup>