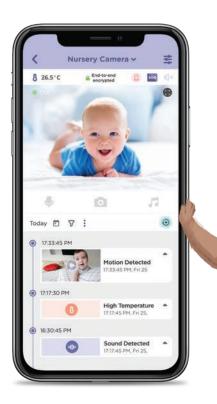

## Peace of mind starts here.

Remote Motorised Pan, Tilt and Zoom

Protective Case Included

Recordings Live on The Cloud for 24 Hours

Preloaded Lullabies & Natural Soothing Sounds

Infrared Night Vision

Up to 300m Range <sup>2</sup>

HD Live Streamina <sup>1</sup>

Works with Google Assistant and Amazon Alexa <sup>3</sup>

Two-Way Talk

Support Flexible Grip for Multipurpose Mounting

High Sensitivity Microphone

Year Warranty