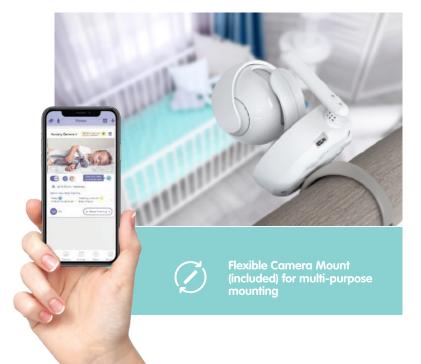

HD Live Streamina <sup>1</sup>

Works with Google Assistant and Amazon Alexa <sup>3</sup>

Two-Way Talk

Support Flexible Grip for Multipurpose Mounting

High Sensitivity Microphone

Year Warranty

Peace of mind starts here.

Recordings Live on The Cloud for 24 Hours

Follow Along on Their Journey

Set Your BabyZone & Receive Activity Alerts

Nursery Rhymes, Bedtime Stories & Personalised Recordings

Unlimited Live Streaming Ensures You're Always Connected<sup>4</sup>